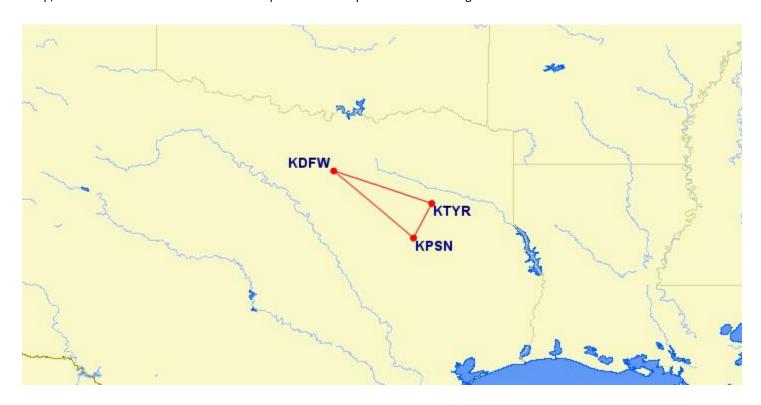

**UPDATED: 08/29/2023** 

ROUTE NUMBER/CUSTOMER: 648 / UPS

ROUTE DESCRIPTION: PSN-TYR-DFW-PSN

DAYS OF OPERATION: MONDAY (PM) THRU SATURDAY (AM)

## **ROUTE:**

| LEG:    | DAYS:    | SCHEDULED TIMES: | PART 135:    | PART 91: |
|---------|----------|------------------|--------------|----------|
| PSN-TYR | M-FRI    | 1915-1935 CT     | $\checkmark$ |          |
| TYR-DFW | M-FRI    | 1955-2055 CT     | >            |          |
| DFW-PSN | M-FRI    | 0630-0725 CT     | $\checkmark$ |          |
| DFW-TYR | SAT (AM) | 0700-0755 CT     | <b>\</b>     |          |
| TYR-PSN | SAT (AM) | 0815-0835 CT     | $\checkmark$ |          |