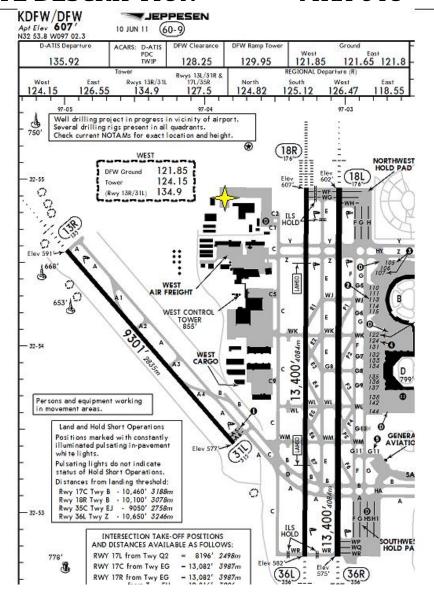

## **FUEL:**

| LEG: | FUEL REQUIRED: | VENDOR:                                        |
|------|----------------|------------------------------------------------|
| PSN  | 800 LBS        | CITY OF PALESTINE (903-723-0111) <b>122.70</b> |
| DFW  | 800 LBS        | SWISSPORT                                      |

PSN BEST WESTERN 903-723-4655
DFW MOTEL 6 972-870-0530

WEATHER CONTACT NUMBERS

 PSN
 AWOS
 903-729-3641

 TYR
 ASOS
 903-535-9105

 DFW
 ASOS
 972-453-0992

**RAMP NOTES:** Before entering DFW UPS ramp, contact UPS Operations on 129.90 with flight number, tail number, time on, weight, percentage bulk, and fuel request for AM ops. Ops will clear you to the "west side". For AM ops, before leaving UPS ramp, taxi to the northwest corner of the ramp and contact Ops on 129.90 with flight number and tail number.