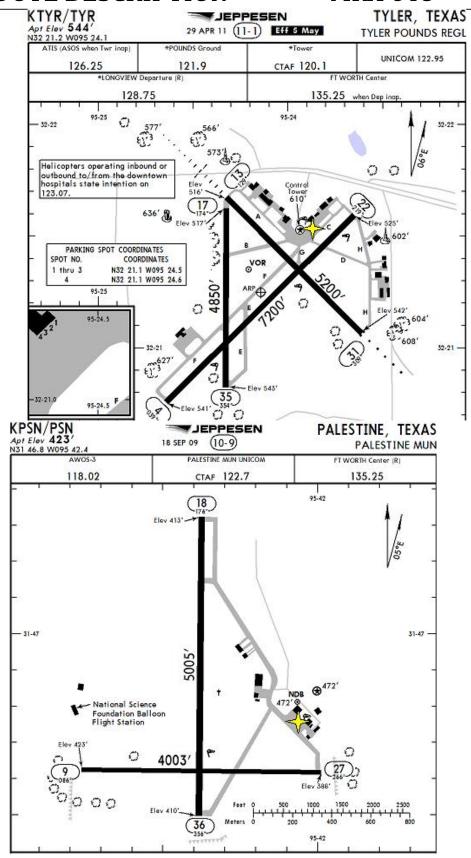

## **FUEL:**

| LEG: | FUEL REQUIRED: | VENDOR:                                        |
|------|----------------|------------------------------------------------|
| PSN  | 800 LBS        | CITY OF PALESTINE (903-723-0111) <b>122.70</b> |
| DFW  | 800 LBS        | SWISSPORT                                      |

#### **CUSTOMER CONTACT NUMBERS**

TYR UPS 903-535-9176
PSN UPS 800-754-8118
903-723-0842

DFW UPS 972-456-4816

**FBO CONTACT NUMBERS** 

PSN CITY OF PSN 903-723-0111 TYR TYLER JET CENTER 903-597-1334

**HOTEL CONTACT NUMBERS** 

PSN BEST WESTERN 903-723-4655
DFW MOTEL 6 972-870-0530

WEATHER CONTACT NUMBERS

 PSN
 AWOS
 903-729-3641

 TYR
 ASOS
 903-535-9105

 DFW
 ASOS
 972-453-0992

**RAMP NOTES:** Before entering DFW UPS ramp, contact UPS Operations on 129.90 with flight number, tail number, time on, weight, percentage bulk, and fuel request for AM ops. Ops will clear you to the "west side". For AM ops, before leaving UPS ramp, taxi to the northwest corner of the ramp and contact Ops on 129.90 with flight number and tail number.